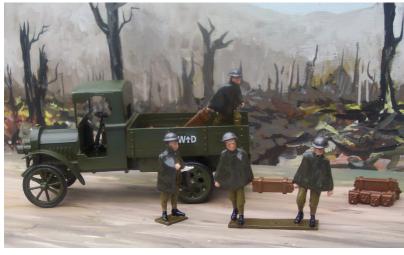

### **VEHICLES 4**

VH26 Maudslay Lorry, open cab, search light and driver.

VH27 Maudslay Lorry, folding sides, search light and 5 operators

G

е

n

e

r

a

0

r

S

G e n e r a t o

r

S

VH 28 Maudslay lorry flat bed, driver + generator.

VH 29 Mauidslay lorry folding sides, driver, generator & operator.

BS 125 Generator + operator,