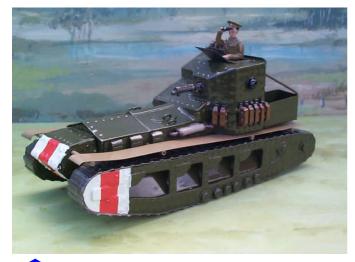

#### TOY ARMY WORKSHOP

VH4 Whippet tank special edition (many extra details)

VH7 Renault FT tank with camouflage (extra). Normal grey.

VH8 Renault FT tank special edition (figure included)

VH3 Whippet Tank plus track covers and commander