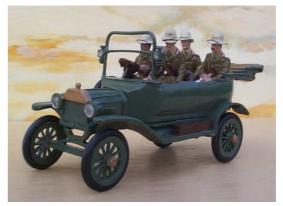

BS172 Model T Ford as Set BS170, but for Western Front,

BS174 Model T Ford Staff Car, Western Front; driver & 3 staff officers.

BS173 Model T Ford as Set BS171 but for Western Front,

BS181 Model T Ford 20HP staff car, driver & 3 officers Indian Army

BS175 Model T Ford Staff Car. As for set BS174, but for Desert.