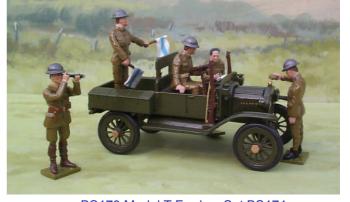

# VEHICLES 2

BS170 Model T Ford, Desert Patrol, driver & Lewis gunner

BS171 Model T Ford with signal section.

BS170 Model T Ford, Desert Patrol, matt painted to customers specification. Prices on request.