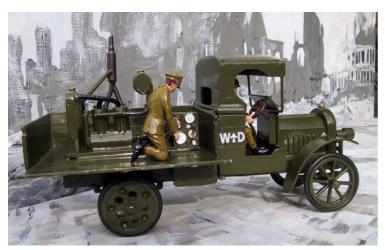

### **VEHICLES 4**

VH26 Maudslay Lorry, open cab, search light and driver.

VH27 Maudslay Lorry, folding sides, search light and 5 operators

G

е

n

e

r

a

0

r

S

G e n e r a t o

r

S

VH 28 Maudslay lorry flat bed, driver + generator.

VH 29 Mauidslay lorry folding sides, driver, generator & operator.

BS 125 Generator + operator,