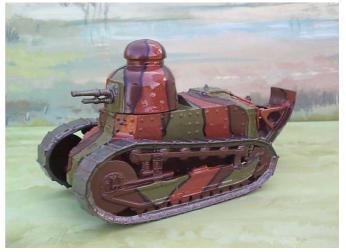

#### TOY ARMY WORKSHOP

VH4 Whippet tank special edition (many extra details)

VH7 Renault FT tank with camouflage (extra). Normal grey.

VH8 Renault FT tank special edition (figure included)

VH3 Whippet Tank plus track covers and commander