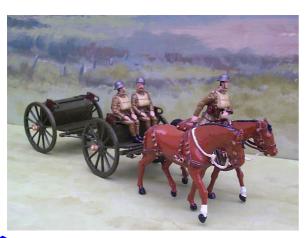

VH6 German A7V tank (blended camouflage)

Photos not to scale!!!

BS103A 13lb field gun, limber and six horse team with three drivers.

BS103B 18lb field gun, limber and six horse team with three drivers plus two for limber.