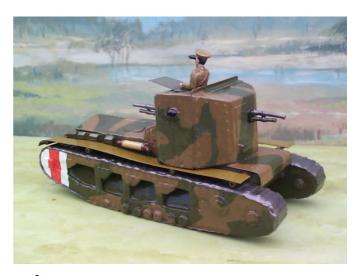

#### TOY ARMY WORKSHOP

VH4 Whippet tank special edition (many extra details)

VH7 Renault FT tank with camouflage (extra). Normal grey.

VH8 Renault FT tank special edition (figure included)

VH3 Whippet Tank plus track covers and commander