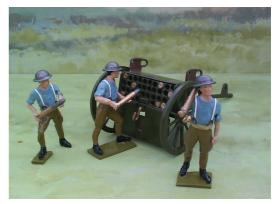

BS107 4.7inch field gun and six

BS113 6" Field Gun with 8 crew

BS106 Open double limber set: two horses; two limbers; one driver and three gunners

BS110 8inch howitzer and six crew in action; desert

BS110 8inch howitzer and six crew in action; tunics