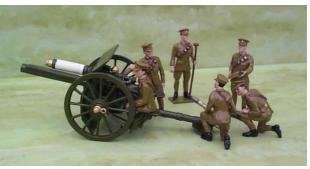

VH6 German A7V tank (blended camouflage)

Photos not to scale!!!

BS103A 13lb field gun, limber and six horse team with three drivers.

BS103B 18lb field gun, limber and six horse team with three drivers plus two for limber.

BS108 4.7in Field gun 8 horse team. Also available in full dress as BS117

BS115 R.H.A. 13lb Field Gun 6 horse team full dress.

BS116 R.F.A. 18lb Field Gun 6 horse team plus 2 limber riders full dress.

BS105 Closed double limber set (two horses, two limbers, one rider and two for limber)