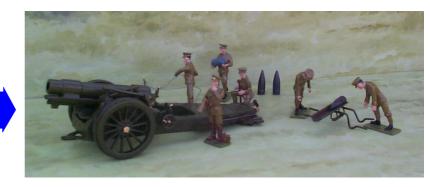

BS100 18lb field gun and crew in action; shirtsleeves

BS102 13lb or 18lb field gun and crew handling gun

BS109 Artillery repair crew: four figures in overalls; stripped field gun; box and anvil

BS111 Limber only, open with 3 gunners, (tunics)