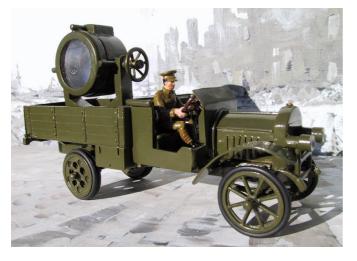

### **VEHICLES 4**

VH26 Maudslay Lorry, open cab, search light and driver.

VH27 Maudslay Lorry, folding sides, search light and 5 operators

G

е

n

e

r