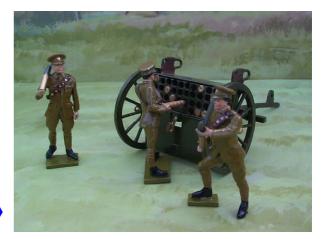

BS107 4.7inch field gun and six

BS113 6" Field Gun with 8 crew

BS106 Open double limber set: two horses; two limbers; one driver and three gunners

BS110 8inch howitzer and six crew in action; desert

BS110 8inch howitzer and six crew in action; tunics