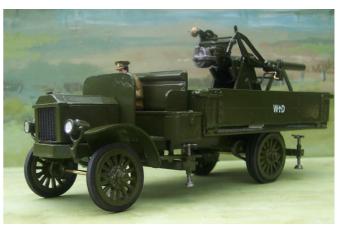

## VEHICLES 5

VH31 Maudslay lorry closed cab, driver + 4 unloading with capes.

VH34 Peerless lorry with searchlight traveling

VH30 Maudslay lorry open cab, driver + 4 unloading with capes

VH33 Peerless lorry with 20cwt anti aircraft gun, traveling