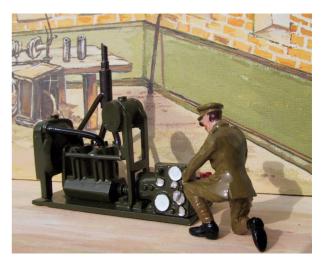

VH 29 Mauidslay lorry folding sides, driver, generator & operator.

BS 125 Generator + operator,