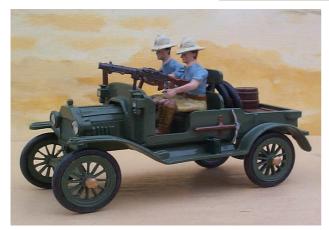

# VEHICLES 2

BS170 Model T Ford, Desert Patrol, driver & Lewis gunner

BS171 Model T Ford with signal section.

BS170 Model T Ford, Desert Patrol, matt painted to customers specification. Prices on request.