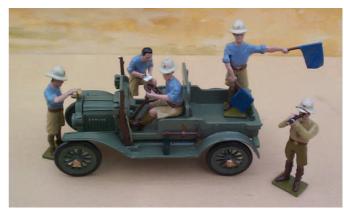

# VEHICLES 2

BS170 Model T Ford, Desert Patrol, driver & Lewis gunner

BS171 Model T Ford with signal section.

BS170 Model T Ford, Desert Patrol, matt painted to customers specification. Prices on request.