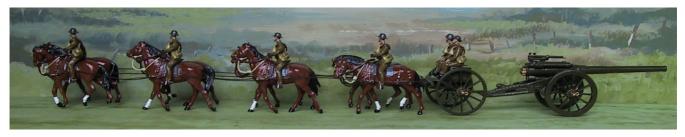

VH6 German A7V tank (blended camouflage)

Photos not to scale!!!

BS103A 13lb field gun, limber and six horse team with three drivers.

BS103B 18lb field gun, limber and six horse team with three drivers plus two for limber.