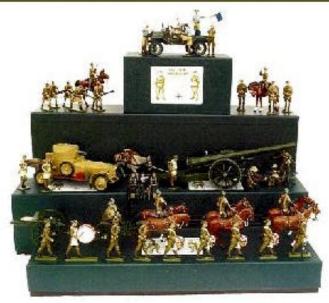

VH6 German A7V tank (blended camouflage)

Photos not to scale!!!

BS103A 13lb field gun, limber and six horse team with three drivers.

BS103B 18lb field gun, limber and six horse team with three drivers plus two for limber.

BS108 4.7in Field gun 8 horse team. Also available in full dress as BS117

BS115 R.H.A. 13lb Field Gun 6 horse team full dress.

BS116 R.F.A. 18lb Field Gun 6 horse team plus 2 limber riders full dress.

BS105 Closed double limber set (two horses, two limbers, one rider and two for limber)

BS107 4.7inch field gun and six

BS113 6" Field Gun with 8 crew

BS106 Open double limber set: two horses; two limbers; one driver and three gunners

BS110 8inch howitzer and six crew in action; desert

BS110 8inch howitzer and six crew in action; tunics

BS100 18lb field gun and crew in action; shirtsleeves

BS102 13lb or 18lb field gun and crew handling gun

BS109 Artillery repair crew: four figures in overalls; stripped field gun; box and anvil

BS111 Limber only, open with 3 gunners, (tunics)

BS101 18lb field gun + 6 crew in action, (tunics)

BS100 13lb field gun + 6 crew in action, (shirt sleeves)

BS104 Limber only, open with three gunners