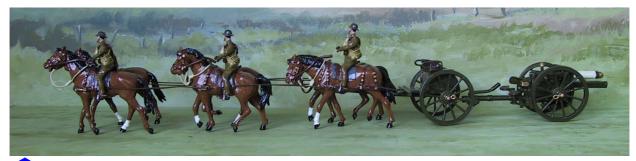

VH6 German A7V tank (blended camouflage)

Photos not to scale!!!

BS103A 13lb field gun, limber and six horse team with three drivers.

BS103B 18lb field gun, limber and six horse team with three drivers plus two for limber.

BS108 4.7in Field gun 8 horse team. Also available in full dress as BS117

BS115 R.H.A. 13lb Field Gun 6 horse team full dress.

BS116 R.F.A. 18lb Field Gun 6 horse team plus 2 limber riders full dress.

BS105 Closed double limber set (two horses, two limbers, one rider and two for limber)