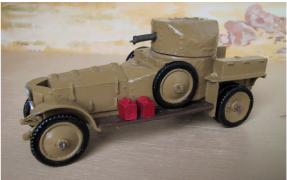

VH20 Rolls Royce tender, driver & canvas tilt (Spoked wheels) + VF5 (Passenger)

VH21 Rolls Royce armoured car (tan)

Rolls Royce Special: Made to customer requirements. Prices on request.

VH19 Rolls Royce tender & driver (Spoked wheels extra) + 1x VF5 (Passenger) and 4x VF2 (Seated, full equipment),

VH20 Rolls Royce tender, driver & canvas tilt (Spoked wheels) + SF9 (Staff officer)