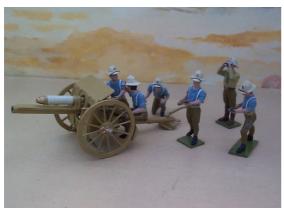

BS101 18lb field gun + 6 crew in action, (tunics)

BS100 13lb field gun + 6 crew in action, (shirt sleeves)

BS104 Limber only, open with three gunners