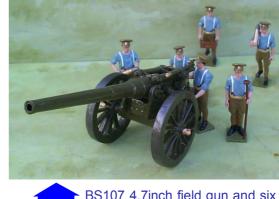

BS107 4.7inch field gun and six

BS113 6" Field Gun with 8 crew

BS106 Open double limber set: two horses; two limbers; one driver and three gunners

BS110 8inch howitzer and six crew in action; desert

BS110 8inch howitzer and six crew in action; tunics