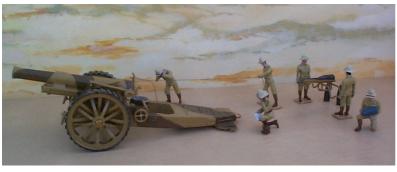

BS107 4.7inch field gun and six

BS113 6" Field Gun with 8 crew

BS106 Open double limber set: two horses; two limbers; one driver and three gunners

BS110 8inch howitzer and six crew in action; desert

BS110 8inch howitzer and six crew in action; tunics