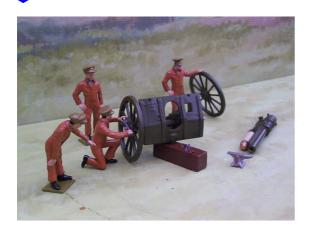

BS100 18lb field gun and crew in action; shirtsleeves

BS102 13lb or 18lb field gun and crew handling gun

BS109 Artillery repair crew: four figures in overalls; stripped field gun; box and anvil

BS111 Limber only, open with 3 gunners, (tunics)