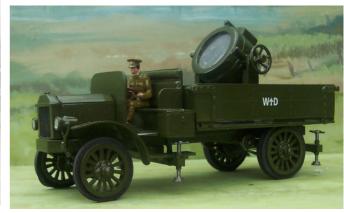

### **VEHICLES 4**

VH26 Maudslay Lorry, open cab, search light and driver.

VH27 Maudslay Lorry, folding sides, search light and 5 operators

G

е

n

e

r