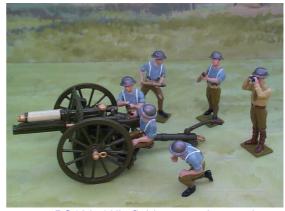

BS100 18lb field gun and crew in action; shirtsleeves

BS102 13lb or 18lb field gun and crew handling gun

BS109 Artillery repair crew: four figures in overalls; stripped field gun; box and anvil

BS111 Limber only, open with 3 gunners, (tunics)

BS101 18lb field gun + 6 crew in action, (tunics)

BS100 13lb field gun + 6 crew in action, (shirt sleeves)

BS104 Limber only, open with three gunners