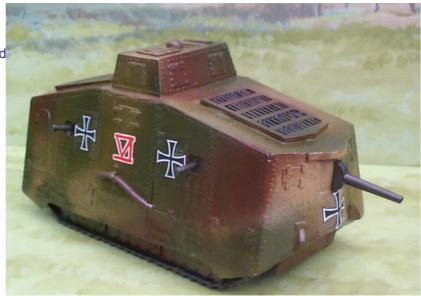

VH6 German A7V tank (blended camouflage)

Photos not to scale!!!

BS103A 13lb field gun, limber and six horse team with three drivers.

BS103B 18lb field gun, limber and six horse team with three drivers plus two for limber.