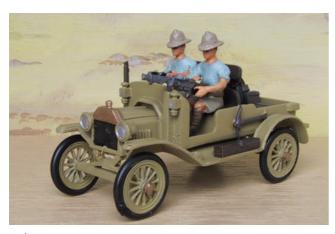

# VEHICLES 2

BS170 Model T Ford, Desert Patrol, driver & Lewis gunner

BS171 Model T Ford with signal section.

BS170 Model T Ford, Desert Patrol, matt painted to customers specification. Prices on request.