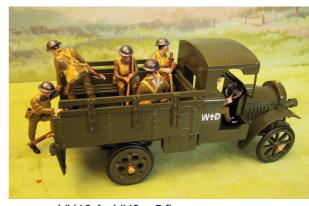

## **VEHICLES 3**

VH14 As VH13 - open cab

VH9 Maudslay Lorry - bench seats/side rails + Driver

VH12 Maudslay Lorry - open cab + Driver, officer & load.

VH13 As VH9 + 5 figures

VH18 Maudslay Lorry - open cab + Driver & 6 seated figures

VH17 Maudslay Lorry - Driver & 6 seated figures

VH11 Maudslay Lorry - tilt + Driver