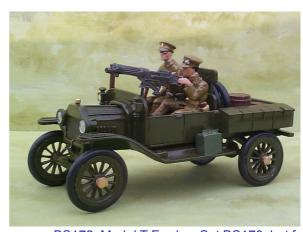

# VEHICLES 2

BS170 Model T Ford, Desert Patrol, driver & Lewis gunner

BS171 Model T Ford with signal section.

BS170 Model T Ford, Desert Patrol, matt painted to customers specification. Prices on request.