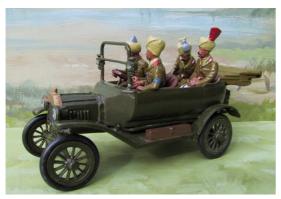

BS172 Model T Ford as Set BS170, but for Western Front,

BS174 Model T Ford Staff Car, Western Front; driver & 3 staff officers.

BS173 Model T Ford as Set BS171 but for Western Front,

BS181 Model T Ford 20HP staff car, driver & 3 officers Indian Army