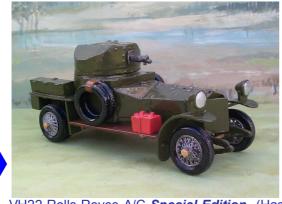

# WORKSHOP VEHICLES 1

VH21 Rolls Royce armoured car (green)

VH23 Rolls Royce armoured car, open turret VF8 & VF9(Officer & Operator)

VH22 Rolls Royce A/C **Special Edition** (Has spoked wheels, extra detail and pieces of equipment)