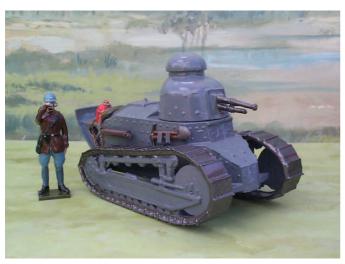

#### TOY ARMY WORKSHOP

VH4 Whippet tank special edition (many extra details)

VH7 Renault FT tank with camouflage (extra). Normal grey.

VH8 Renault FT tank special edition (figure included)

VH3 Whippet Tank plus track covers and commander