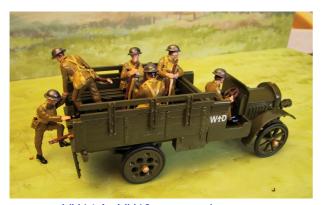

# VEHICLES 2

BS170 Model T Ford, Desert Patrol, driver & Lewis gunner

BS171 Model T Ford with signal section.

BS170 Model T Ford, Desert Patrol, matt painted to customers specification. Prices on request.