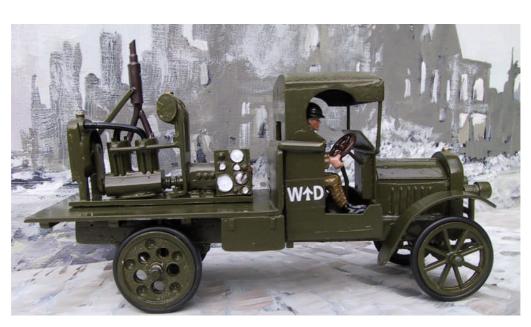

### **VEHICLES 4**

VH26 Maudslay Lorry, open cab, search light and driver.

VH27 Maudslay Lorry, folding sides, search light and 5 operators

G

е

n

e

r

a

0

r

S

G e n e r a t o

r

S

VH 28 Maudslay lorry flat bed, driver + generator.

VH 29 Mauidslay lorry folding sides, driver, generator & operator.

BS 125 Generator + operator,