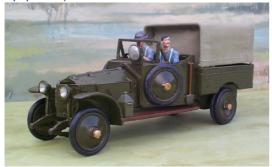

VH20 Rolls Royce tender, driver & canvas tilt (Spoked wheels) + VF5 (Passenger)

VH21 Rolls Royce armoured car (tan)

Rolls Royce Special: Made to customer requirements. Prices on request.

VH19 Rolls Royce tender & driver (Spoked wheels extra) + 1x VF5 (Passenger) and 4x VF2 (Seated, full equipment),

VH20 Rolls Royce tender, driver & canvas tilt (Spoked wheels) + SF9 (Staff officer)