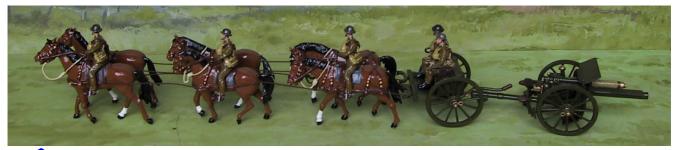

VH6 German A7V tank (blended camouflage)

Photos not to scale!!!

BS103A 13lb field gun, limber and six horse team with three drivers.

BS103B 18lb field gun, limber and six horse team with three drivers plus two for limber.