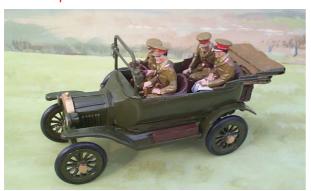

BS172 Model T Ford as Set BS170, but for Western Front,

BS174 Model T Ford Staff Car, Western Front; driver & 3 staff officers.

BS173 Model T Ford as Set BS171 but for Western Front,

BS181 Model T Ford 20HP staff car, driver & 3 officers Indian Army