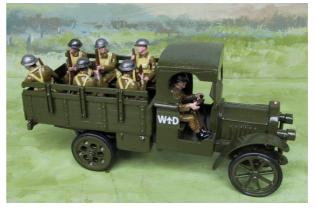

## **VEHICLES 3**

VH14 As VH13 - open cab

VH9 Maudslay Lorry - bench seats/side rails + Driver

VH12 Maudslay Lorry - open cab + Driver, officer & load.

VH13 As VH9 + 5 figures

VH18 Maudslay Lorry - open cab + Driver & 6 seated figures

VH17 Maudslay Lorry - Driver & 6 seated figures

VH11 Maudslay Lorry - tilt + Driver