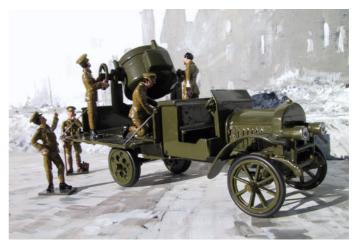

### **VEHICLES 4**

VH26 Maudslay Lorry, open cab, search light and driver.

VH27 Maudslay Lorry, folding sides, search light and 5 operators

G

е

n

e

r

a

0

r

S

G e n e r a t o

r

S

VH 28 Maudslay lorry flat bed, driver + generator.

VH 29 Mauidslay lorry folding sides, driver, generator & operator.

BS 125 Generator + operator,