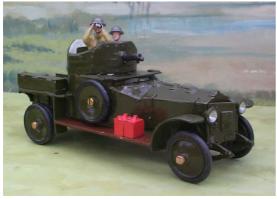

# WORKSHOP VEHICLES 1

VH21 Rolls Royce armoured car (green)

VH23 Rolls Royce armoured car, open turret VF8 & VF9(Officer & Operator)

VH22 Rolls Royce A/C **Special Edition** (Has spoked wheels, extra detail and pieces of equipment)