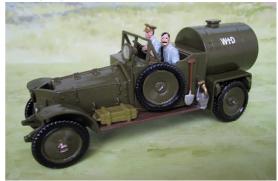

VH20 Rolls Royce tender, driver & canvas tilt (Spoked wheels) + VF5 (Passenger)

VH21 Rolls Royce armoured car (tan)

Rolls Royce Special: Made to customer requirements. Prices on request.

VH19 Rolls Royce tender & driver (Spoked wheels extra) + 1x VF5 (Passenger) and 4x VF2 (Seated, full equipment),