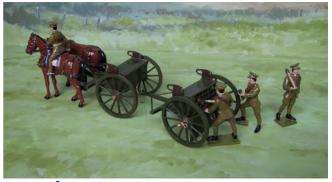

VH6 German A7V tank (blended camouflage)

Photos not to scale!!!

BS103A 13lb field gun, limber and six horse team with three drivers.

BS103B 18lb field gun, limber and six horse team with three drivers plus two for limber.

BS108 4.7in Field gun 8 horse team. Also available in full dress as BS117

BS115 R.H.A. 13lb Field Gun 6 horse team full dress.

BS116 R.F.A. 18lb Field Gun 6 horse team plus 2 limber riders full dress.

BS105 Closed double limber set (two horses, two limbers, one rider and two for limber)