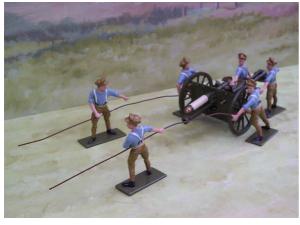

BS107 4.7inch field gun and six

BS113 6" Field Gun with 8 crew

BS106 Open double limber set: two horses; two limbers; one driver and three gunners

BS110 8inch howitzer and six crew in action; desert

BS110 8inch howitzer and six crew in action; tunics