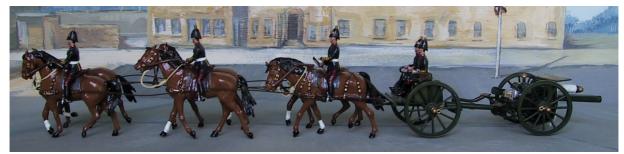

BS108 4.7in Field gun 8 horse team. Also available in full dress as BS117

BS115 R.H.A. 13lb Field Gun 6 horse team full dress.

BS116 R.F.A. 18lb Field Gun 6 horse team plus 2 limber riders full dress.

BS105 Closed double limber set (two horses, two limbers, one rider and two for limber)