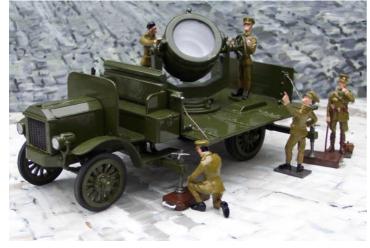

### **VEHICLES 4**

VH26 Maudslay Lorry, open cab, search light and driver.

VH27 Maudslay Lorry, folding sides, search light and 5 operators

G

е

n

e

r