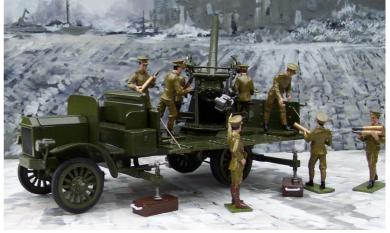

#### TOY ARMY WORKSHOP

VH4 Whippet tank special edition (many extra details)

VH7 Renault FT tank with camouflage (extra). Normal grey.

VH8 Renault FT tank special edition (figure included)

VH3 Whippet Tank plus track covers and commander