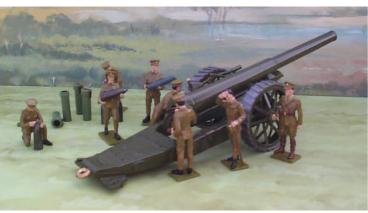

BS107 4.7inch field gun and six

BS113 6" Field Gun with 8 crew

BS106 Open double limber set: two horses; two limbers; one driver and three gunners

BS110 8inch howitzer and six crew in action; desert

BS110 8inch howitzer and six crew in action; tunics