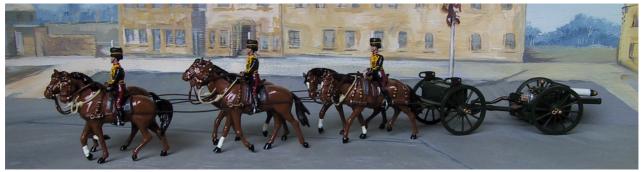

BS108 4.7in Field gun 8 horse team. Also available in full dress as BS117

BS115 R.H.A. 13lb Field Gun 6 horse team full dress.

BS116 R.F.A. 18lb Field Gun 6 horse team plus 2 limber riders full dress.

BS105 Closed double limber set (two horses, two limbers, one rider and two for limber)