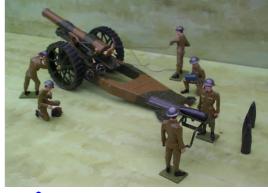

BS107 4.7inch field gun and six

BS113 6" Field Gun with 8 crew

BS106 Open double limber set: two horses; two limbers; one driver and three gunners

BS110 8inch howitzer and six crew in action; desert

BS110 8inch howitzer and six crew in action; tunics