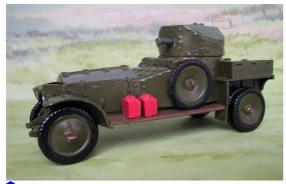

# WORKSHOP VEHICLES 1

VH21 Rolls Royce armoured car (green)

VH23 Rolls Royce armoured car, open turret VF8 & VF9(Officer & Operator)

VH22 Rolls Royce A/C **Special Edition** (Has spoked wheels, extra detail and pieces of equipment)

VH20 Rolls Royce tender, driver & canvas tilt (Spoked wheels) + VF5 (Passenger)

VH21 Rolls Royce armoured car (tan)

Rolls Royce Special: Made to customer requirements. Prices on request.

VH19 Rolls Royce tender & driver (Spoked wheels extra) + 1x VF5 (Passenger) and 4x VF2 (Seated, full equipment),

VH20 Rolls Royce tender, driver & canvas tilt (Spoked wheels) + SF9 (Staff officer)