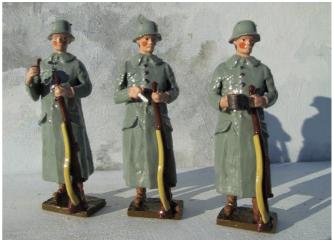

BS59 Highlanders in B/W bonnet + goatskin coats as BS47.

BS60 Highlanders in B/W bonnet + goatskin coats as BS50.

BS62 Highlanders in steel helmets + full equipment. Prone Lewis Gunner, loader + 3 riflemen.

BS63 Highlanders in steel helmets + Vickers MG + 2 crew.

BS66 Highlanders steel helmets prone Lewis