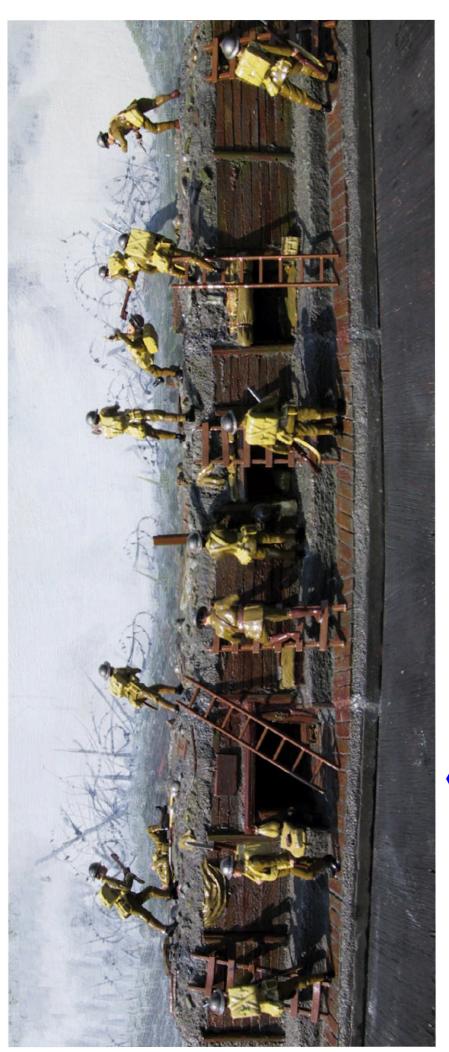

#### TOY ARMY WORKSHOP

A range of soldiers on active service complete with resin cast battlefield scenes.

BS 704 British troops advancing over the top

Bs 703 British Infantry advancing on scenic base

top

BS 702 Objectives for the day

BS 705 Over the Top

BS706 Field gun emplacement 18IB field gun + 6 crew

BS 708 Field gun emplacement 13IB field gun + 6 crew in Solar Topee

Bs 711 Field gun emplacement 18IB field gun + 6 crew in Tunics

BS 706 13lb Field Gun in placement - 6 crew s/s available in steel helmet or flat cap BS 707 18lb Field Gun - 6 crew s/s available in steel helmet or flat cap BS 708 13lb Field Gun 6 crew s/s, Solar Topee BS 709 18lb Field Gun 6 crew s/s, Solar Topee BS 710 13lb Field Gun - 6 crew, tunics, available in steel helmet or flat cap BS 711 18lb Field Gun - 6 crew, tunics, available in steel helmet or flat cap