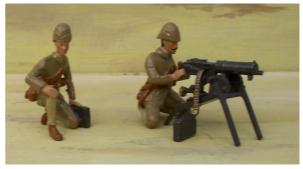

WW3 Nursing sister with King George V.

> WW02 Munitions Worker.

WWO1 Working With lathe.

BS 851 Maxim MG plus two crew

BS 852 Officer plus four advancing

BS 850 Officer + four in action