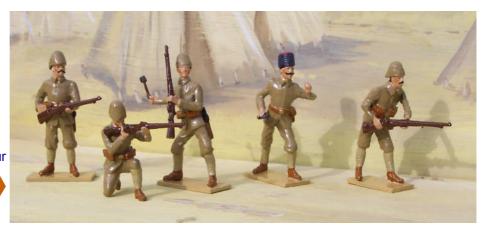

WW3 Nursing sister with King George V.

> WW02 Munitions Worker.

WWO1 Working With lathe.

BS 851 Maxim MG plus two crew

BS 852 Officer plus four advancing

BS 850 Officer + four in action