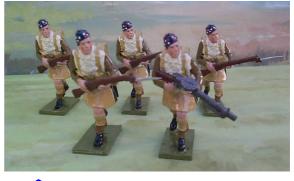

BS50 Highlanders in kilt covers and Glengarries, advancing; Lewis gunner & 4 riflemen.

BS58 Highlanders in Glengarries + goatskin coats as BS50.

BS69 Highlanders in tunics + solar topee as BS47

BS70 Highlanders in tunics + solar topee as BS50