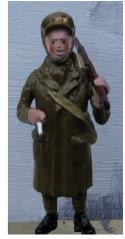

WW3 Nursing sister with King George V.

> WW02 Munitions Worker.

WWO1 Working With lathe.

BS 851 Maxim MG plus two crew

BS 852 Officer plus four advancing

BS 850 Officer + four in action