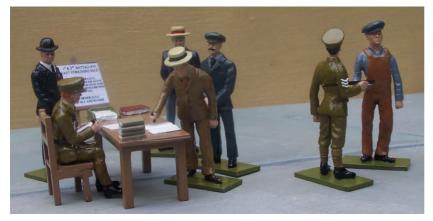

BS 714 Mortar emplacement A 3 inch stokes mortar + 4 soldiers in a trench setting.

BS 313 Officer and sergeant with flat caps plus five reservists

BS 315 Officer and sergeant with Glengarrys plus five reservists

BS 314 Officer and sergeant with flat caps plus two reservists

BS 316 Officer and sergeant with Glengarrys plus two reservists