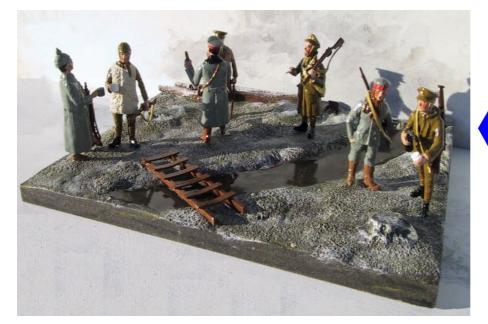

#### <u>BATTLEFIELD</u> <u>SETS</u>

BS 712 Christmas Truce 1914 Seven soldiers enjoying a drink together on scenic base

BS 713 Mortar emplacement A 2 inch trench howitzer + 4 soldiers in a trench setting.