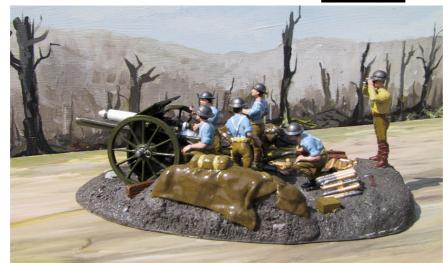

BS 705 Over the Top

BS706 Field gun emplacement 18IB field gun + 6 crew

BS 708 Field gun emplacement 13IB field gun + 6 crew in Solar Topee

Bs 711 Field gun emplacement 18IB field gun + 6 crew in Tunics

BS 706 13lb Field Gun in placement - 6 crew s/s available in steel helmet or flat cap BS 707 18lb Field Gun - 6 crew s/s available in steel helmet or flat cap BS 708 13lb Field Gun 6 crew s/s, Solar Topee BS 709 18lb Field Gun 6 crew s/s, Solar Topee BS 710 13lb Field Gun - 6 crew, tunics, available in steel helmet or flat cap BS 711 18lb Field Gun - 6 crew, tunics, available in steel helmet or flat cap