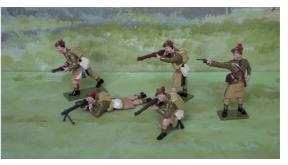

BS47 Highlanders in kilt covers and Glengarries, Officer; Lewis gunner prone; standing; kneeling (firing) & advancing (5 figures).

BS57 Highlanders in Glengarries + goatskin coats as BS47

BS49 Highlanders in kilt covers and Balmoral bonnets (with red hackle for the Black Watch), Officer; Lewis gunner prone; standing; kneeling (firing) & advancing (5 figures).