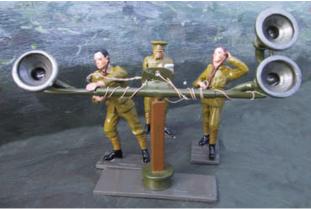

# WORKSHOP ANII - AIKCKAF

BS123 Sound locator + three operators

BS120 20cwt Anti-aircraft Gun + 6 Gunners.

BS121 Officer with telescope on tripod

BS122 Operator with range finder.

BS 124 Searchlight and 5 operators