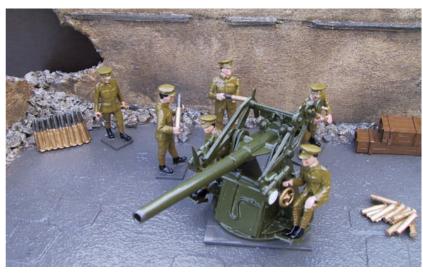

# WORKSHOP ANII - AIKCKAF

BS123 Sound locator + three operators

BS120 20cwt Anti-aircraft Gun + 6 Gunners.

BS121 Officer with telescope on tripod

BS122 Operator with range finder.

BS 124 Searchlight and 5 operators