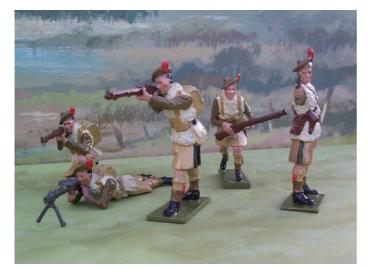

WW3 Nursing sister with King George V.

> WW02 Munitions Worker.

WWO1 Working With lathe.

BS 851 Maxim MG plus two crew

BS 852 Officer plus four advancing

BS 850 Officer + four in action