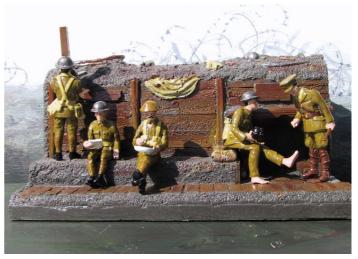

#### <u>BATTLEFIELD</u> <u>SETS</u>

BS 712 Christmas Truce 1914 Seven soldiers enjoying a drink together on scenic base

BS 713 Mortar emplacement A 2 inch trench howitzer + 4 soldiers in a trench setting.

BS 714 Mortar emplacement A 3 inch stokes mortar + 4 soldiers in a trench setting.

BS 313 Officer and sergeant with flat caps plus five reservists

BS 315 Officer and sergeant with Glengarrys plus five reservists