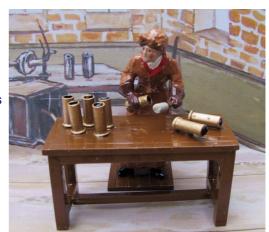

WW3 Nursing sister with King George V.

> WW02 Munitions Worker.

WWO1 Working With lathe.

BS 851 Maxim MG plus two crew

BS 852 Officer plus four advancing

BS 850 Officer + four in action