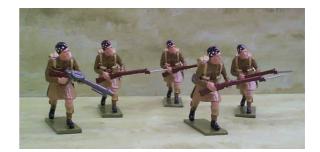

BS50 Highlanders in kilt covers and Glengarries, advancing; Lewis gunner & 4 riflemen.

BS58 Highlanders in Glengarries + goatskin coats as BS50.

BS69 Highlanders in tunics + solar topee as BS47

BS70 Highlanders in tunics + solar topee as BS50