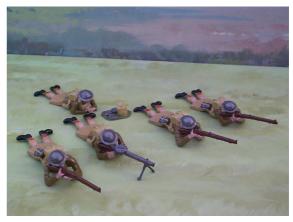

BS63 Highlanders in steel helmets + Vickers MG + 2 crew.

BS66 Highlanders steel helmets prone Lewis