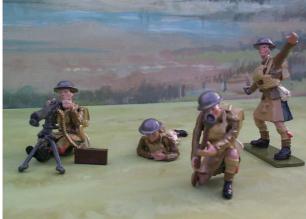

BS63 Highlanders in steel helmets + Vickers MG + 2 crew.

BS66 Highlanders steel helmets prone Lewis