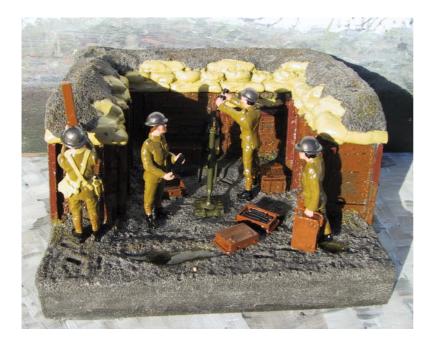

BS 714 Mortar emplacement A 3 inch stokes mortar + 4 soldiers in a trench setting.

BS 313 Officer and sergeant with flat caps plus five reservists

BS 315 Officer and sergeant with Glengarrys plus five reservists