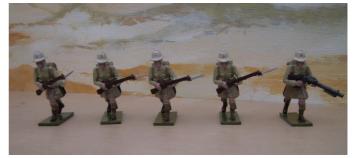

BS47 Highlanders in kilt covers and Glengarries, Officer; Lewis gunner prone; standing; kneeling (firing) & advancing (5 figures).

BS57 Highlanders in Glengarries + goatskin coats as BS47

BS49 Highlanders in kilt covers and Balmoral bonnets (with red hackle for the Black Watch), Officer; Lewis gunner prone; standing; kneeling (firing) & advancing (5 figures).