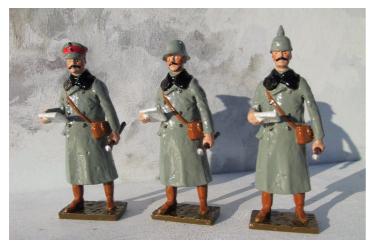

BS47 Highlanders in kilt covers and Glengarries, Officer; Lewis gunner prone; standing; kneeling (firing) & advancing (5 figures).

BS57 Highlanders in Glengarries + goatskin coats as BS47

BS49 Highlanders in kilt covers and Balmoral bonnets (with red hackle for the Black Watch), Officer; Lewis gunner prone; standing; kneeling (firing) & advancing (5 figures).

BS50 Highlanders in kilt covers and Glengarries, advancing; Lewis gunner & 4 riflemen.

BS58 Highlanders in Glengarries + goatskin coats as BS50.

BS69 Highlanders in tunics + solar topee as BS47

BS70 Highlanders in tunics + solar topee as BS50

BS59 Highlanders in B/W bonnet + goatskin coats as BS47.

BS60 Highlanders in B/W bonnet + goatskin coats as BS50.

BS62 Highlanders in steel helmets + full equipment. Prone Lewis Gunner, loader + 3 riflemen.