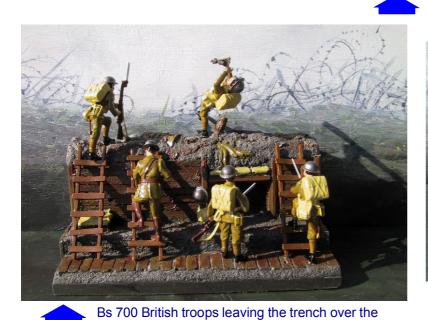

#### TOY ARMY WORKSHOP

A range of soldiers on active service complete with resin cast battlefield scenes.

BS 704 British troops advancing over the top

Bs 703 British Infantry advancing on scenic base

top

BS 702 Objectives for the day

BS 705 Over the Top

BS706 Field gun emplacement 18IB field gun + 6 crew

BS 708 Field gun emplacement 13IB field gun + 6 crew in Solar Topee

Bs 711 Field gun emplacement 18IB field gun + 6 crew in Tunics

BS 706 13lb Field Gun in placement - 6 crew s/s available in steel helmet or flat cap BS 707 18lb Field Gun - 6 crew s/s available in steel helmet or flat cap BS 708 13lb Field Gun 6 crew s/s, Solar Topee BS 709 18lb Field Gun 6 crew s/s, Solar Topee BS 710 13lb Field Gun - 6 crew, tunics, available in steel helmet or flat cap BS 711 18lb Field Gun - 6 crew, tunics, available in steel helmet or flat cap