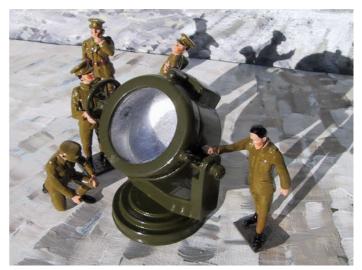

# WORKSHOP ANII - AIKCKAF

BS123 Sound locator + three operators

BS120 20cwt Anti-aircraft Gun + 6 Gunners.

BS121 Officer with telescope on tripod

BS122 Operator with range finder.

BS 124 Searchlight and 5 operators