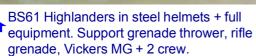

BS59 Highlanders in B/W bonnet + goatskin coats as BS47.

BS60 Highlanders in B/W bonnet + goatskin coats as BS50.

BS62 Highlanders in steel helmets + full equipment. Prone Lewis Gunner, loader + 3 riflemen.