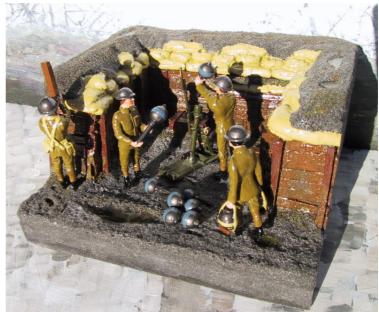

BS 705 Over the Top

BS706 Field gun emplacement 18IB field gun + 6 crew

BS 708 Field gun emplacement 13IB field gun + 6 crew in Solar Topee

Bs 711 Field gun emplacement 18IB field gun + 6 crew in Tunics

BS 706 13lb Field Gun in placement - 6 crew s/s available in steel helmet or flat cap BS 707 18lb Field Gun - 6 crew s/s available in steel helmet or flat cap BS 708 13lb Field Gun 6 crew s/s, Solar Topee BS 709 18lb Field Gun 6 crew s/s, Solar Topee BS 710 13lb Field Gun - 6 crew, tunics, available in steel helmet or flat cap BS 711 18lb Field Gun - 6 crew, tunics, available in steel helmet or flat cap