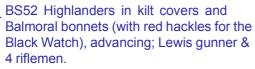

BS50 Highlanders in kilt covers and Glengarries, advancing; Lewis gunner & 4 riflemen.

BS58 Highlanders in Glengarries + goatskin coats as BS50.

BS69 Highlanders in tunics + solar topee as BS47

BS70 Highlanders in tunics + solar topee as BS50