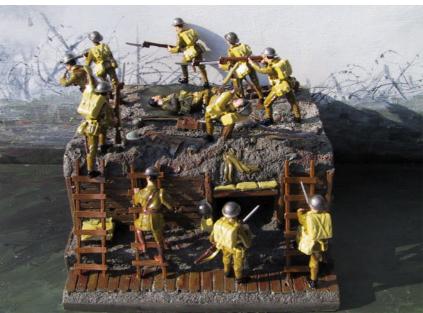

#### TOY ARMY WORKSHOP

A range of soldiers on active service complete with resin cast battlefield scenes.

BS 704 British troops advancing over the top

Bs 703 British Infantry advancing on scenic base

top

BS 702 Objectives for the day

BS 705 Over the Top

BS706 Field gun emplacement 18IB field gun + 6 crew

BS 708 Field gun emplacement 13IB field gun + 6 crew in Solar Topee

Bs 711 Field gun emplacement 18IB field gun + 6 crew in Tunics

BS 706 13lb Field Gun in placement - 6 crew s/s available in steel helmet or flat cap BS 707 18lb Field Gun - 6 crew s/s available in steel helmet or flat cap BS 708 13lb Field Gun 6 crew s/s, Solar Topee BS 709 18lb Field Gun 6 crew s/s, Solar Topee BS 710 13lb Field Gun - 6 crew, tunics, available in steel helmet or flat cap BS 711 18lb Field Gun - 6 crew, tunics, available in steel helmet or flat cap