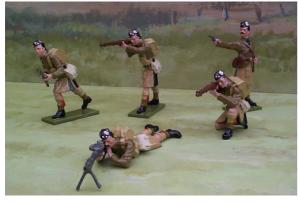

BS59 Highlanders in B/W bonnet + goatskin coats as BS47.

BS60 Highlanders in B/W bonnet + goatskin coats as BS50.

BS62 Highlanders in steel helmets + full equipment. Prone Lewis Gunner, loader + 3 riflemen.