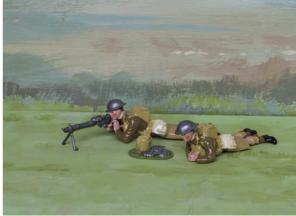

BS63 Highlanders in steel helmets + Vickers MG + 2 crew.

BS66 Highlanders steel helmets prone Lewis