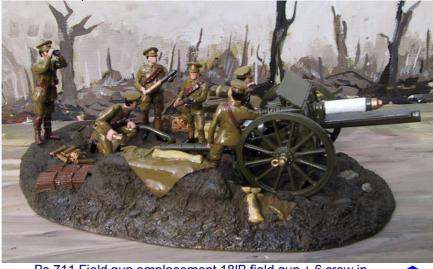

BS 705 Over the Top

BS706 Field gun emplacement 18IB field gun + 6 crew

BS 708 Field gun emplacement 13IB field gun + 6 crew in Solar Topee

Bs 711 Field gun emplacement 18IB field gun + 6 crew in Tunics

BS 706 13lb Field Gun in placement - 6 crew s/s available in steel helmet or flat cap BS 707 18lb Field Gun - 6 crew s/s available in steel helmet or flat cap BS 708 13lb Field Gun 6 crew s/s, Solar Topee BS 709 18lb Field Gun 6 crew s/s, Solar Topee BS 710 13lb Field Gun - 6 crew, tunics, available in steel helmet or flat cap BS 711 18lb Field Gun - 6 crew, tunics, available in steel helmet or flat cap