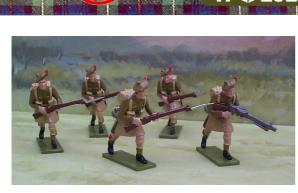

BS47 Highlanders in kilt covers and Glengarries, Officer; Lewis gunner prone; standing; kneeling (firing) & advancing (5 figures).

BS57 Highlanders in Glengarries + goatskin coats as BS47

BS49 Highlanders in kilt covers and Balmoral bonnets (with red hackle for the Black Watch), Officer; Lewis gunner prone; standing; kneeling (firing) & advancing (5 figures).