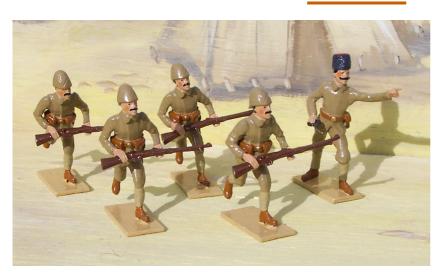

WW3 Nursing sister with King George V.

> WW02 Munitions Worker.

WWO1 Working With lathe.

BS 851 Maxim MG plus two crew

BS 852 Officer plus four advancing

BS 850 Officer + four in action