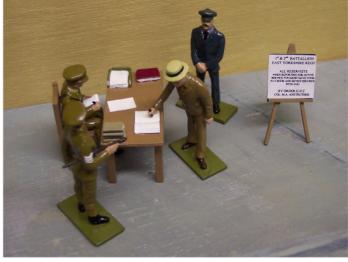

BS 714 Mortar emplacement A 3 inch stokes mortar + 4 soldiers in a trench setting.

BS 313 Officer and sergeant with flat caps plus five reservists

BS 315 Officer and sergeant with Glengarrys plus five reservists