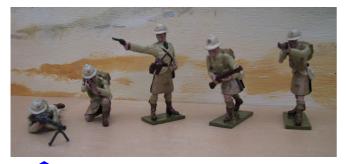

BS59 Highlanders in B/W bonnet + goatskin coats as BS47.

BS60 Highlanders in B/W bonnet + goatskin coats as BS50.

BS62 Highlanders in steel helmets + full equipment. Prone Lewis Gunner, loader + 3 riflemen.