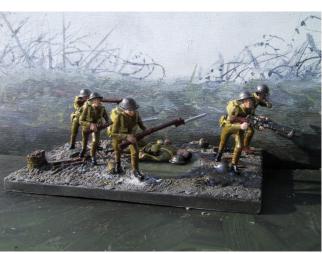

#### TOY ARMY WORKSHOP

A range of soldiers on active service complete with resin cast battlefield scenes.

BS 704 British troops advancing over the top

Bs 703 British Infantry advancing on scenic base

top

BS 702 Objectives for the day

BS 705 Over the Top

BS706 Field gun emplacement 18IB field gun + 6 crew

BS 708 Field gun emplacement 13IB field gun + 6 crew in Solar Topee

Bs 711 Field gun emplacement 18IB field gun + 6 crew in Tunics

BS 706 13lb Field Gun in placement - 6 crew s/s available in steel helmet or flat cap BS 707 18lb Field Gun - 6 crew s/s available in steel helmet or flat cap BS 708 13lb Field Gun 6 crew s/s, Solar Topee BS 709 18lb Field Gun 6 crew s/s, Solar Topee BS 710 13lb Field Gun - 6 crew, tunics, available in steel helmet or flat cap BS 711 18lb Field Gun - 6 crew, tunics, available in steel helmet or flat cap