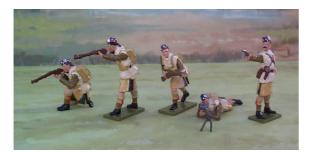

BS59 Highlanders in B/W bonnet + goatskin coats as BS47.

BS60 Highlanders in B/W bonnet + goatskin coats as BS50.

BS62 Highlanders in steel helmets + full equipment. Prone Lewis Gunner, loader + 3 riflemen.