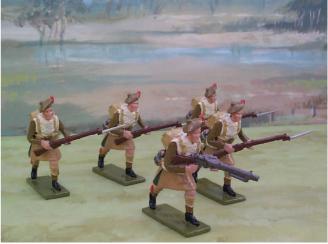

BS59 Highlanders in B/W bonnet + goatskin coats as BS47.

BS60 Highlanders in B/W bonnet + goatskin coats as BS50.

BS62 Highlanders in steel helmets + full equipment. Prone Lewis Gunner, loader + 3 riflemen.