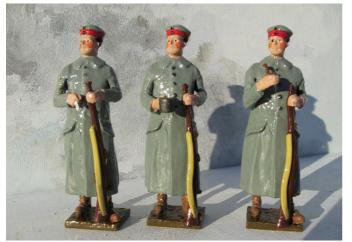

BS47 Highlanders in kilt covers and Glengarries, Officer; Lewis gunner prone; standing; kneeling (firing) & advancing (5 figures).

BS57 Highlanders in Glengarries + goatskin coats as BS47

BS49 Highlanders in kilt covers and Balmoral bonnets (with red hackle for the Black Watch), Officer; Lewis gunner prone; standing; kneeling (firing) & advancing (5 figures).

BS50 Highlanders in kilt covers and Glengarries, advancing; Lewis gunner & 4 riflemen.

BS58 Highlanders in Glengarries + goatskin coats as BS50.

BS69 Highlanders in tunics + solar topee as BS47

BS70 Highlanders in tunics + solar topee as BS50