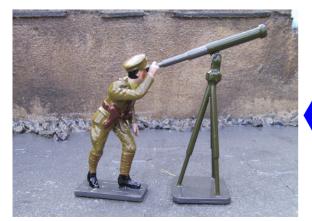

# WORKSHOP ANII - AIKCKAF

BS123 Sound locator + three operators

BS120 20cwt Anti-aircraft Gun + 6 Gunners.

BS121 Officer with telescope on tripod

BS122 Operator with range finder.

BS 124 Searchlight and 5 operators