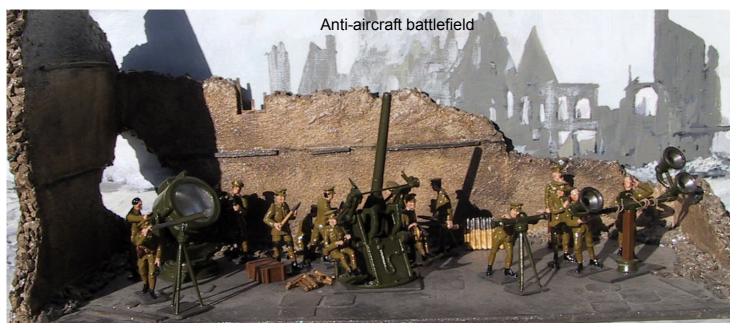

# WORKSHOP ANII - AIKCKAF

BS123 Sound locator + three operators

BS120 20cwt Anti-aircraft Gun + 6 Gunners.

BS121 Officer with telescope on tripod

BS122 Operator with range finder.

BS 124 Searchlight and 5 operators