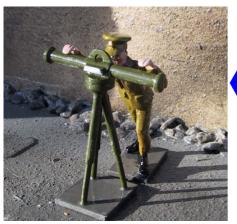

# WORKSHOP ANII - AIKCKAF

BS123 Sound locator + three operators

BS120 20cwt Anti-aircraft Gun + 6 Gunners.

BS121 Officer with telescope on tripod

BS122 Operator with range finder.

BS 124 Searchlight and 5 operators