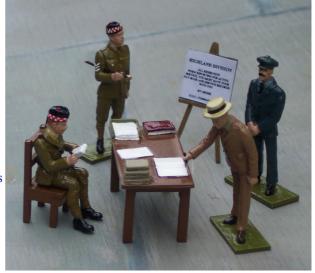

BS 714 Mortar emplacement A 3 inch stokes mortar + 4 soldiers in a trench setting.

BS 313 Officer and sergeant with flat caps plus five reservists

BS 315 Officer and sergeant with Glengarrys plus five reservists