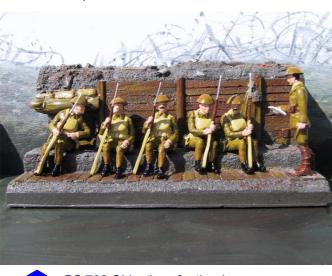

#### <u>BATTLEFIELD</u> <u>SETS</u>

BS 712 Christmas Truce 1914 Seven soldiers enjoying a drink together on scenic base

BS 713 Mortar emplacement A 2 inch trench howitzer + 4 soldiers in a trench setting.

BS 714 Mortar emplacement A 3 inch stokes mortar + 4 soldiers in a trench setting.

BS 313 Officer and sergeant with flat caps plus five reservists

BS 315 Officer and sergeant with Glengarrys plus five reservists