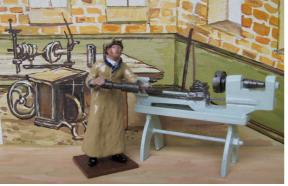

WW3 Nursing sister with King George V.

> WW02 Munitions Worker.

WWO1 Working With lathe.

BS 851 Maxim MG plus two crew

BS 852 Officer plus four advancing

BS 850 Officer + four in action