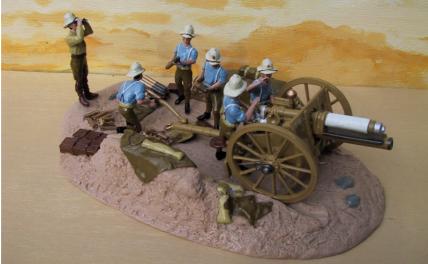

BS 705 Over the Top

BS706 Field gun emplacement 18IB field gun + 6 crew

BS 708 Field gun emplacement 13IB field gun + 6 crew in Solar Topee

Bs 711 Field gun emplacement 18IB field gun + 6 crew in Tunics

BS 706 13lb Field Gun in placement - 6 crew s/s available in steel helmet or flat cap BS 707 18lb Field Gun - 6 crew s/s available in steel helmet or flat cap BS 708 13lb Field Gun 6 crew s/s, Solar Topee BS 709 18lb Field Gun 6 crew s/s, Solar Topee BS 710 13lb Field Gun - 6 crew, tunics, available in steel helmet or flat cap BS 711 18lb Field Gun - 6 crew, tunics, available in steel helmet or flat cap