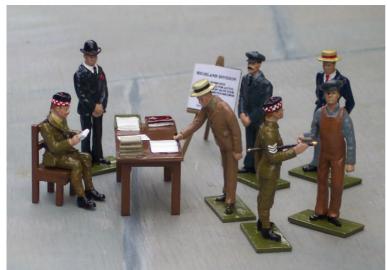

BS 714 Mortar emplacement A 3 inch stokes mortar + 4 soldiers in a trench setting.

BS 313 Officer and sergeant with flat caps plus five reservists

BS 315 Officer and sergeant with Glengarrys plus five reservists