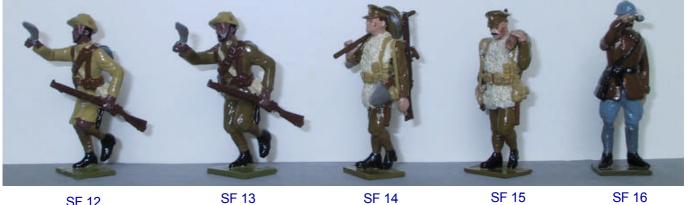

s gunner prone; standing; kneeling (firing) & advancing (5 figures).



BS50 Highlanders in kilt covers and Glengarries, advancing; Lewis gunner & 4 riflemen.



BS58 Highlanders in Glengarries + goatskin coats as BS50.



BS69 Highlanders in tunics + solar topee as BS47





BS70 Highlanders in tunics + solar topee as BS50









BS59 Highlanders in B/W bonnet + goatskin coats as BS47.

BS60 Highlanders in B/W bonnet + goatskin coats as BS50.









BS62 Highlanders in steel helmets + full equipment. Prone Lewis Gunner, loader + 3 riflemen.





BS63 Highlanders in steel helmets + Vickers MG + 2 crew.





BS66 Highlanders steel helmets prone Lewis

# Single figures individually boxed.

# 76 4 1 7 4 4 4

#### SINGLE FIGURES



SF 1

SF 2

SF 3



SF 6

SF 7

SF 9

SF 8

SF 10

SF 11



SF 12

SF 13

SF 14

SF 16



SF 17 SF 18

```
SF 20
```

## Single figures individually boxed.

#### TOY ARMY WORKSHOP

## SINGLE FIGURES













SF 54



SF 23 SF 24

SF 25 S

SF 26

SF 27

.

SF 57



 SF 28
 SF 29
 SF 30
 SF 31
 SF 32
 SF 33

SF 36





SF 58



SF 55

SF 34

SF 35

SF 56

SF 52

SF 37

SF 53

SF 38



## Single figures individually boxed.



## SINGLE FIGURES



SF 41

SF 40

SF 39



SF 42 SF 44





- SF 45 SF 47
- SF 46



SF 49 SF 48 SF

SF 50

### Christmas truce figures



BS 301 British & German officers shaking hands £19.00



BS 302 British & German infantry slung rifles £19.00



BS 303 British & German infantry pickelaube + balaclava £19.00



BS 304 British Infantry with cigarette £9.5(



WW3 Nursing sister with King George V.

> WW02 Munitions Wor