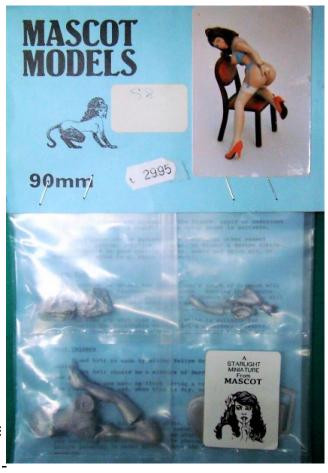

ness ligures for adult collectors.

Starlight Miniatures £12.95 each
\$1 Lonesome Cowgirl
\$2 Chérie
\$4 Polly
\$5 Trish
\$6 Busty Babette
\$7 Felicity
\$8 Nicky
\$9 Dawn

Two Girl Sets £25.90 each set SL2 Room With a View S3 Fanny and Zoë NEW S10 Melanie and Marie