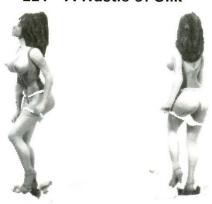

## **MASCOT MODELS**

A splendid new figure from Mascot in 90mm scale LL1 "A Rustle of Silk"

Beautifully detailed, exquisitely posed, painstakingly cast.

£11.50 inc. UK postage.

Credit cards accepted by mail or phone, 24 hour answering service.

For overseas postage rates, send for details.

Trade enquiries welcomed. New models every month.

Mascot Models, (Dept. MM5), Unit 12, Semington Turnpike, Semington, TROWBRIDGE Wilts. BA14 6LB, England.

Telephone: 0380 870228