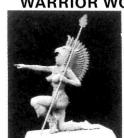

#### WARRIOR WOMEN OF THE WORLD

3W2 "Aztec Eagle Girl Scout points out the fleeing enemy..." Our second white-metal kit in 90mm

Also available: 3W1 "Resolutely, an Aztec captain

Kits contain background information, assembly instructions and a guide to painting. These models are also available professionally painted at 255.00 each. New Warrior Women sequence next. "Samurai Girls", and also the start of a brand new series. Send an SAE for our information leaflet.