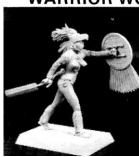

### WARRIOR WOMEN OF THE WORLD

Ref. 3W1 "Resolutely, an Aztec captain leads her soldiers towards their adversary . . .

striking model, standing 90mm in her sandals, comes to you as a kit, and costs just £9.95 including UK postage.