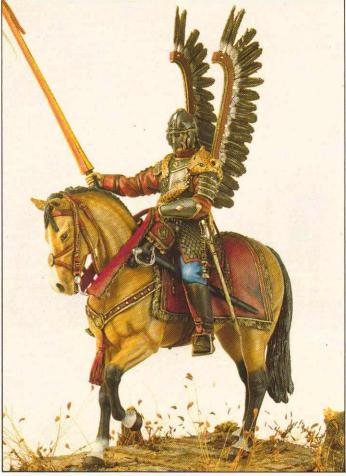

## Almond Sculptures 90mm and 100mm White Metal Kits

AS/A6 Mounted Polish Winged Hussar, 1685

AS/A9 Mounted ADC to Murat, Captain Manhes, 1810

ASF/A1 The Executioner (fantasy)

ASF/A3 Venom Destroyer (fantasy)