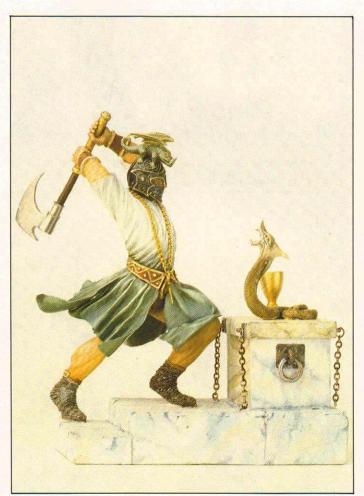

## Almond Sculptures 90mm and 100mm White Metal Kits

AS/A6 Mounted Polish Winged Hussar, 1685

AS/A9 Mounted ADC to Murat, Captain Manhes, 1810

ASF/A1 The Executioner (fantasy)

ASF/A3 Venom Destroyer (fantasy)