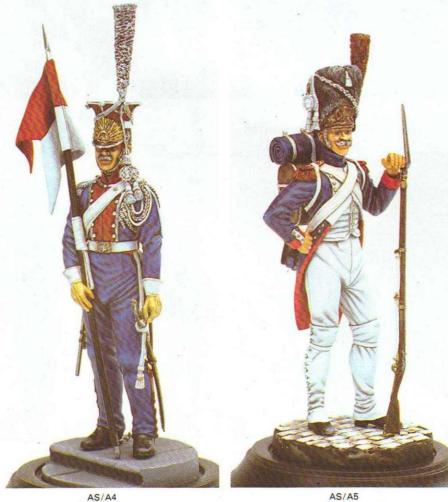

## Almond Sculptures 90mm and 110mm White Metal Kits

AS/A1 Landsknecht 1525 Two Handed Swordsman

Landsknecht 1525 Musketeer

AS/A3 French Napoleonic Guard Chasseur

AS/A4 French Napoleonic Polish Guard Lancer

AS/A5 French Napoleonic Guard Grenadier