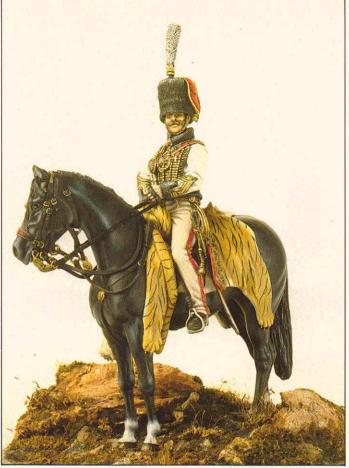

## Almond Sculptures 90mm and 100mm White Metal Kits

AS/A6 Mounted Polish Winged Hussar, 1685

AS/A9 Mounted ADC to Murat, Captain Manhes, 1810

ASF/A1 The Executioner (fantasy)

ASF/A3 Venom Destroyer (fantasy)