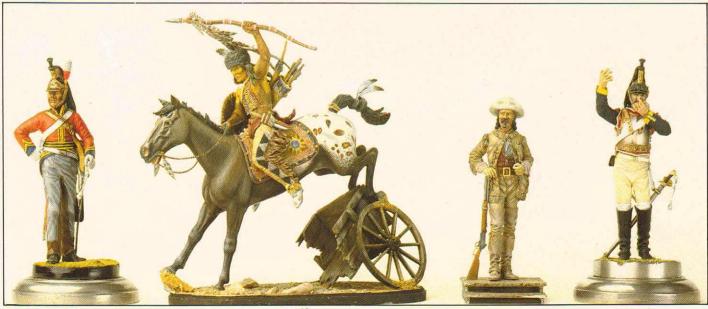

AS/A19 British Light Dragoon Trooper, 1812-15, Campaign dress AS/A16 42nd Foot, Black Watch, Waterloo, 1815 AS/A21 Minnetare Hidatsa Dog Dancer, c.1825

AS/A22 British Heavy Dragoon, Campaign Dress, 1812

AS/A23 Mounted Sioux Indian, 1850

AS/A24 Buffalo Bill Cody, 1880

AS/A25 French Napoleonic Cuirassier