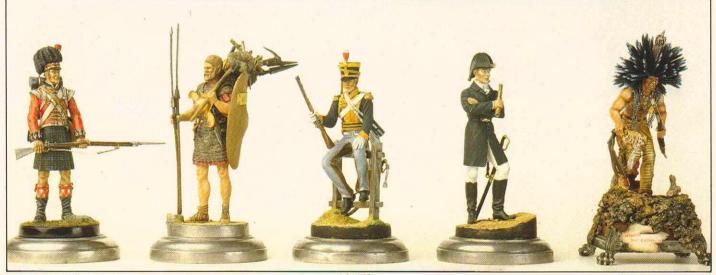

## Almond Sculptures 90mm and 100mm White Metal Kits

AS/A10 French Infantry Sergeant, 90th Regiment, 1791 AS/A12 German Prince in full armour, 1520 AS/A7 Fusilier, 'Gardes Françaises', 1720 AS/A8 Soldier, 'Compagnie Franche de la Marine' AS/A11 German Knight, 1450 AS/A15 Sergeant, Light Infantry Company, 53rd Regiment of Foot, 1815

AS/A19 British Light Dragoon Trooper, 1812-15, Campaign dress AS/A16 42nd Foot, Black Watch, Waterloo, 1815 AS/A21 Minnetare Hidatsa Dog Dancer, c.1825

AS/A22 British Heavy Dragoon, Campaign Dress, 1812