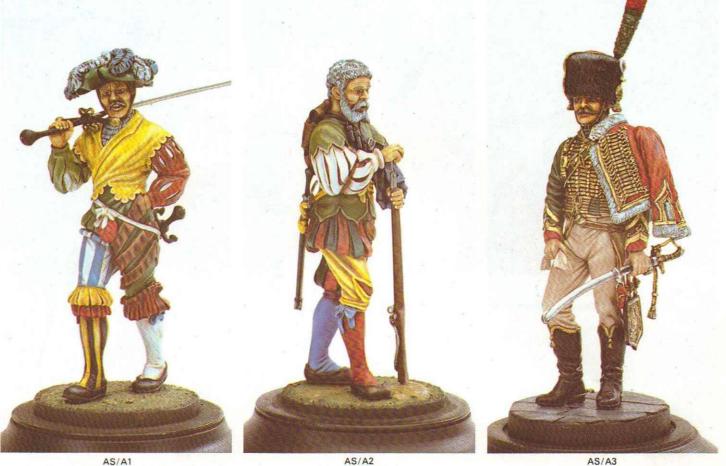

## Almond Sculptures 90mm and 110mm White Metal Kits

AS/A1 Landsknecht 1525 Two Handed Swordsman

Landsknecht 1525 Musketeer

AS/A3 French Napoleonic Guard Chasseur

AS/A4 French Napoleonic Polish Guard Lancer