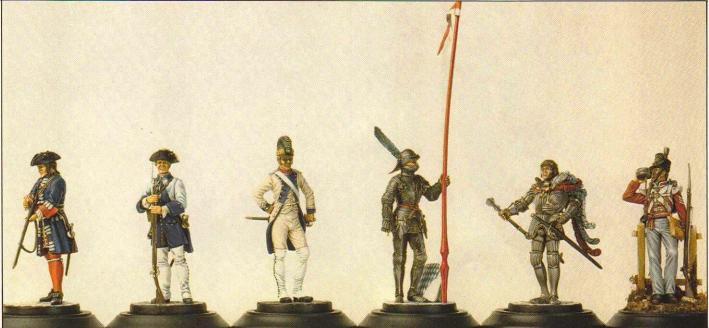

## Almond Sculptures 90mm and 100mm White Metal Kits

AS/A10 French Infantry Sergeant, 90th Regiment, 1791 AS/A12 German Prince in full armour, 1520 AS/A7 Fusilier, 'Gardes Françaises', 1720 AS/A8 Soldier, 'Compagnie Franche de la Marine' AS/A11 German Knight, 1450 AS/A15 Sergeant, Light Infantry Company, 53rd Regiment of Foot, 1815

## Almond Sculptures 90mm and 100mm White Metal Kits

AS/A6 Mounted Polish Winged Hussar, 1685

AS/A9 Mounted ADC to Murat, Captain Manhes, 1810

ASF/A1 The Executioner (fantasy)

ASF/A3 Venom Destroyer (fantasy)

## Almond Sculptures 90mm and 110mm White Metal Kits

AS/A1 Landsknecht 1525 Two Handed Swordsman

Landsknecht 1525 Musketeer

AS/A3 French Napoleonic Guard Chasseur

AS/A4 French Napoleonic Polish Guard Lancer